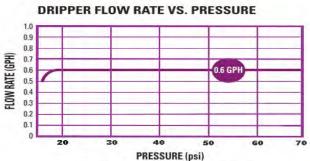

Bioline<sup>™</sup> drip tubing regulates the amount of effluent to be discharged from each emitter. The emitters maintain a constant flow rate over pressure ranges of 7 to 70 psi which guarantees equal distribution across the dispersal area.