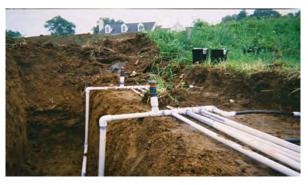

Drip dispersal fields with discernable slopes must be designed with the American Manufacturing Top Feed Manifold system to control drain down which may overload the lower laterals in a zone after the pump shuts off.