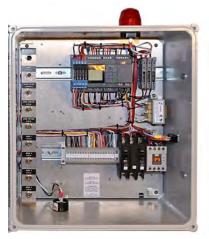

## FOR WASTEWATER DISPERSAL

**PERC-RITE®** drip dispersal systems provide a user friendly operator interface. Each mechanical component has a Hand-Off-Auto switch which may be used to manually override and test the system.

**PERC-RITE®** control panels may also be equipped with optional equipment including blower and treatment system controls. Remote alarm notification, monitoring and remote control is provided as an option through; **CONNECT-RITE™**, our integrated cellular, Wi-Fi or Satellite communications package.

#### **CONTROLS**

American Manufacturing Company, Inc. can design and build almost any onsite wastewater or water system control panel. Our staff is comprised of professional engineers, designers, soil scientists, and technically trained sales people with extensive experience in control systems.

Our objective is to provide reliable, economical, and efficient control devices for fluid handling. We inventory many standard control panels and are able to manufacture special panels in a very timely manner due to our modular design and manufacturing methods.