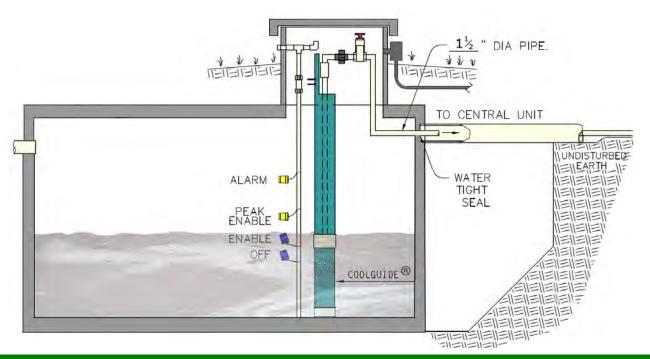

### PERC-RITE® DRIP SYSTEMS

**PERC-RITE®** is a unique fluid handling system for the dispersal of septic tank effluent wastewater into soil. The system incorporates filtration, time dosing and low rate drip distribution tubing. In conditions where aerobic dispersal; such as low pressure distribution of septic effluent, is required or where land application with the use of conventional soil absorption fields is not acceptable, **PERC-RITE®** offers a method for subsurface & surface dispersal of the wastewater

#### **Green and Sustainable**

- Low energy consumption
- Minimal site disturbance
- Reduces sediment runoff
- Groundwater recharge
- Nutrient reduction TN & P
- Landscape and tree preservation

A high head submersible pump installed inside a Coolguide<sup>™</sup> delivers effluent to the filtration unit. To minimize operational costs the disc filters automatically back flush at the beginning of each dose and periodically during dosing. Accumulated solids from the filters are returned to the pretreatment unit.

Bioline<sup>™</sup> drip tubing regulates the amount of effluent to be discharged from each emitter. The emitters maintain a constant flow rate over pressure ranges of 7 to 70 psi which guarantees equal distribution across the dispersal area.

Drip dispersal fields with discernable slopes must be designed with the American Manufacturing Top Feed Manifold system to control drain down which may overload the lower laterals in a zone after the pump shuts off.