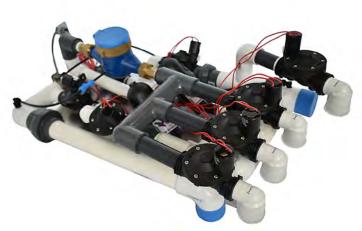

#### **Green and Sustainable**

- Low energy consumption
- Minimal site disturbance
- Reduces sediment runoff
- Groundwater recharge
- Nutrient reduction TN & P
- Landscape and tree preservation

A high head submersible pump installed inside a Coolguide<sup>™</sup> delivers effluent to the filtration unit. To minimize operational costs the disc filters automatically back flush at the beginning of each dose and periodically during dosing. Accumulated solids from the filters are returned to the pretreatment unit.

Bioline<sup>™</sup> drip tubing regulates the amount of effluent to be discharged from each emitter. The emitters maintain a constant flow rate over pressure ranges of 7 to 70 psi which guarantees equal distribution across the dispersal area.